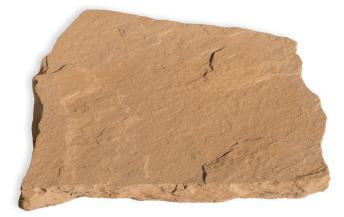

Sea Shell

Sand Dollar

**PATHWAY STONES** are also patterned from natural flagstone pieces. They are larger than Stepping Stones. Available in 2 colors, they are a beautiful addition to any landscape. Packaged 20 Per Pallet

**Weight** 77 Pounds **Size** 23" x 26" x 2" (Approximate)

Hickory

Silver Oak