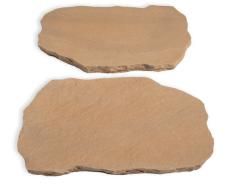

**Packaged** 50 Per Pallet **Diameter** 16" to 17"

Weight 32 Pounds (Average) **Thickness** 2" (Approximate)

**STEPPING STONES** are premium concrete products patterned from the natural stones in the Old World Flagstone product line. With our quick turnaround and 3 available colors, they are sure to be a valued addition to your next project. Packaged 48 Per Pallet Weight 32 Pounds

**Size** 16" x 22" x 1.5" (Approximate)

Hickory

Sycamore

Silver Oak

**SEA SHELLS** and **SAND DOLLARS** add charm to any natural setting. Sea Shells are approximately 16" wide and weigh 32 pounds each. Sand Dollars are approximately 16" wide and weigh 31 pounds each. Both are packaged 48 pieces per pallet.