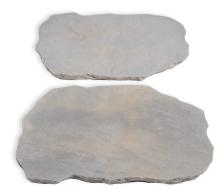

**Packaged** 50 Per Pallet **Diameter** 16" to 17"

Weight 32 Pounds (Average) **Thickness** 2" (Approximate)

**STEPPING STONES** are premium concrete products patterned from the natural stones in the Old World Flagstone product line. With our quick turnaround and 3 available colors, they are sure to be a valued addition to your next project. Packaged 48 Per Pallet Weight 32 Pounds