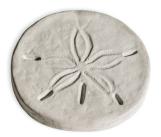

**Size** 16" x 22" x 1.5" (Approximate)

Hickory

Sycamore

Silver Oak

**SEA SHELLS** and **SAND DOLLARS** add charm to any natural setting. Sea Shells are approximately 16" wide and weigh 32 pounds each. Sand Dollars are approximately 16" wide and weigh 31 pounds each. Both are packaged 48 pieces per pallet.

Sea Shell

Sand Dollar

**PATHWAY STONES** are also patterned from natural flagstone pieces. They are larger than Stepping Stones. Available in 2 colors, they are a beautiful addition to any landscape. Packaged 20 Per Pallet