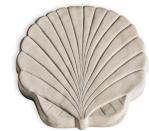

**Size** 16" x 22" x 1.5" (Approximate)

Hickory

Sycamore

Silver Oak

**SEA SHELLS** and **SAND DOLLARS** add charm to any natural setting. Sea Shells are approximately 16" wide and weigh 32 pounds each. Sand Dollars are approximately 16" wide and weigh 31 pounds each. Both are packaged 48 pieces per pallet.

Sea Shell

Sand Dollar

**PATHWAY STONES** are also patterned from natural flagstone pieces. They are larger than Stepping Stones. Available in 2 colors, they are a beautiful addition to any landscape. Packaged 20 Per Pallet