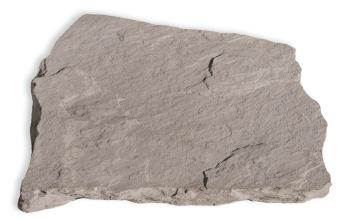

**Packaged** 50 Per Pallet **Diameter** 16" to 17"

Weight 32 Pounds (Average) **Thickness** 2" (Approximate)

**STEPPING STONES** are premium concrete products patterned from the natural stones in the Old World Flagstone product line. With our quick turnaround and 3 available colors, they are sure to be a valued addition to your next project. Packaged 48 Per Pallet Weight 32 Pounds