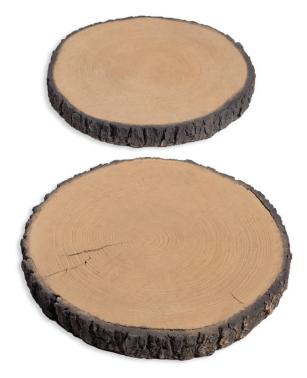

**TREE ROUNDS** are patterned from real wood for a natural appearance. They showcase the beauty and intricate detail present in the wood, and since they are made from concrete, they are ideal for use as a stepping stone.

**Packaged** 50 Per Pallet **Diameter** 16" to 17"

Weight 32 Pounds (Average) **Thickness** 2" (Approximate)

**STEPPING STONES** are premium concrete products patterned from the natural stones in the Old World Flagstone product line. With our quick turnaround and 3 available colors, they are sure to be a valued addition to your next project. Packaged 48 Per Pallet Weight 32 Pounds