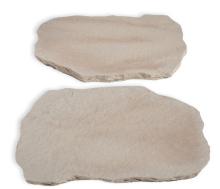

Sea Shell

Sand Dollar

**PATHWAY STONES** are also patterned from natural flagstone pieces. They are larger than Stepping Stones. Available in 2 colors, they are a beautiful addition to any landscape. Packaged 20 Per Pallet

**Weight** 77 Pounds **Size** 23" x 26" x 2" (Approximate)

Hickory

Silver Oak